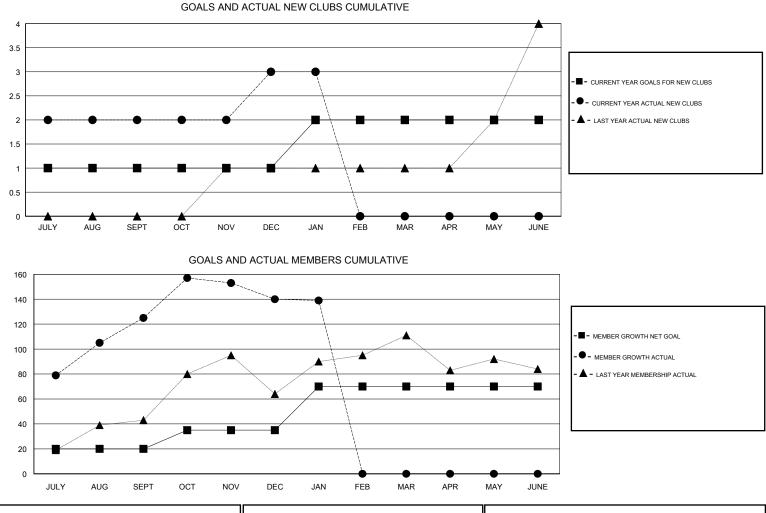

## LOCATION MALAYSIA

|                       | Club          | s         |               | Members               |                           |                         |                                                    |  |  |
|-----------------------|---------------|-----------|---------------|-----------------------|---------------------------|-------------------------|----------------------------------------------------|--|--|
| RESULTS FOR 2017-2018 |               |           |               | RESULTS FOR 2017-2018 |                           |                         |                                                    |  |  |
| QUARTER               | NEW CLUB GOAL | NEW CLUBS | DROPPED CLUBS | QUARTER               | MEMBER GROWTH NET<br>GOAL | MEMBER GROWTH<br>ACTUAL | DROPPED<br>MEMBERS ACTUAL<br>(including transfers) |  |  |
| JULY/AUG/SEPT         | 1             | 2         | 0             | JULY/AUG/SEPT         | 20                        | 168                     | 36                                                 |  |  |
| OCT/NOV/DEC           | 0             | 1         | 0             | OCT/NOV/DEC           | 15                        | 82                      | 56                                                 |  |  |
| JAN/FEB/MAR           | 1             | 0         | 0             | JAN/FEB/MAR           | 35                        | 3                       | 4                                                  |  |  |
| APR/MAY/JUNE          | 0             | 0         | 0             | APR/MAY/JUNE          | 0                         | 0                       | 0                                                  |  |  |